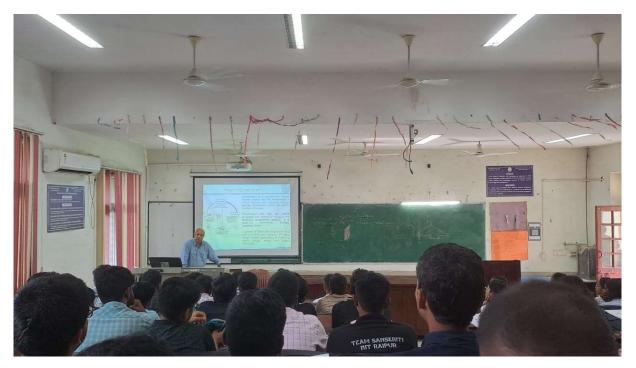

## **Details of Expert Lecture**

An invited Expert Lecture of Dr. Sandeep Singh, Professor in the Department of Earth Science, IIT Roorkee, was conducted by the Department of Applied Geology as per the following schedule. Topic of the Lecture: "Geotourism in the Uttarakhand Himalaya" Date: 8th July (Monday) 2024 Time: 4.00 pm onwards Venue: Room No. F-5, Dept. of Civil Engineering, NIT Raipur The lecture was focused on the scope and development of Geotourism in the Uttarakhand Himalaya. The lecture was attended by the students, research scholars and faculty members of Applied Geology and Civil Engineering Department.